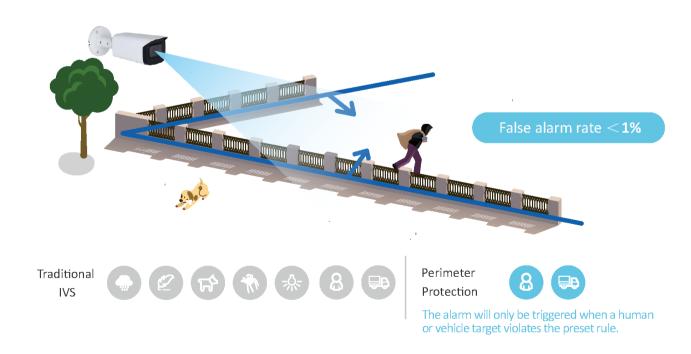

#### **Perimeter Protection**

The perimeter protection function based on tripwire and area intrusion sends an alarm only when unwanted movements triggered by human or vehicle targets occur, saving users from unnecessary actions caused by false alarms.