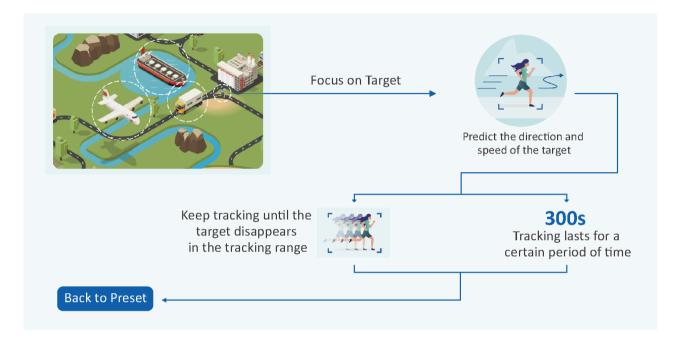

#### Auto Tracking 3.0

When a target triggers the IVS rule, the camera uses the rotation (horizontal and vertical) and zoom features to lock the moving target in the center of the screen. Its Al algorithm then predicts the direction and speed of the target to continuously track the target in the scene.

With Auto Tracking 2.0 algorithm as its foundation, the Auto Tracking 3.0 offers both upgraded software and hardware. The tracking performance has significantly improved in all three areas that customers focus on.