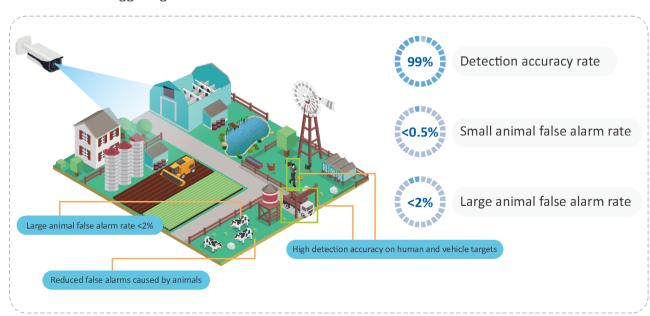

#### SMD 4.0: Reduces false alarms caused by animals

With upgraded AI capabilities, the SMD function filters out irrelevant objects in the scene. Equipped with new deep learning algorithm, SMD 4.0 is optimized to filter out small and large animals in the scene to avoid triggering false alarms.

#### **SMD Comparison**

|                                            | SMD 3.0                                                                                                                | SMD 4.0                                                                                                                 |
|--------------------------------------------|------------------------------------------------------------------------------------------------------------------------|-------------------------------------------------------------------------------------------------------------------------|
| Detection accuracy rate (Human & Vehicle)  | 99%                                                                                                                    | 99%                                                                                                                     |
| Human detection<br>distance                | IPC: Up to 12m<br>(2.8mm fixed-focal camera)<br>PTZ: Up to 400m (day) / 130m (night)<br>(4.8-154mm vari-focal camera)  | IPC: Up to 12m<br>(2.8mm fixed-focal camera)<br>PTZ: Up to 400m (day) / 130m (night)<br>(4.8-154mm vari-focal camera)   |
| Vehicle detection distance                 | IPC: Up to 18m<br>(2.8mm fixed-focal camera)<br>PTZ: Up to 1800m (day) / 130m (night)<br>(4.8-154mm vari-focal camera) | IPC: Up to 18m<br>(2.8mm fixed-focal camera)<br>PTZ: Up to 1,800m (day) / 130m (night)<br>(4.8-154mm vari-focal camera) |
| Small animals (cat, dog)                   | < 1%                                                                                                                   | <b>1</b> < 0.5%                                                                                                         |
| Large animals (cattle, horse, sheep, deer) | < 5%                                                                                                                   | <b>&gt;</b> < 2%                                                                                                        |
| Quick Pick                                 |                                                                                                                        | Supported                                                                                                               |