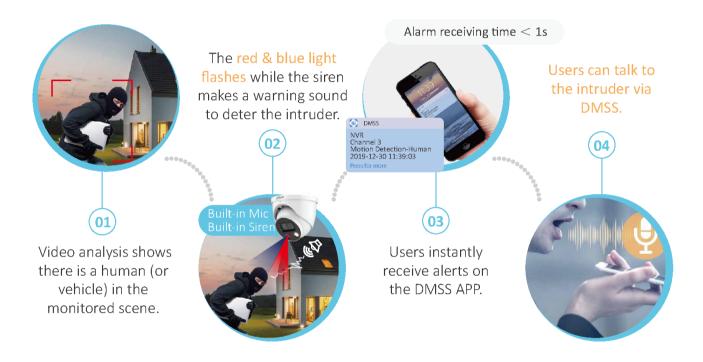

#### Auto Tracking 3.0

When a target triggers the IVS rule, the camera uses the rotation (horizontal and vertical) and zoom features to lock the moving target in the center of the screen. Its Al algorithm then predicts the direction and speed of the target to continuously track the target in the scene.

With Auto Tracking 2.0 algorithm as its foundation, the Auto Tracking 3.0 offers both upgraded software and hardware. The tracking performance has significantly improved in all three areas that customers focus on.

#### Active Deterrence

Actively warns off intruders once they have been detected to significantly reduce the probability of any incident from happening.

Alerts users with a real-time push notification that shows trigger type (human or vehicle), and enables users to easily verify alarms through captured videos.

#### **One Click Arming & Disarming**

This feature offers a newly-added disarming option for the siren and warning light of the camera. It is also available on the DMSS app, making it easy and convenient for end-users.