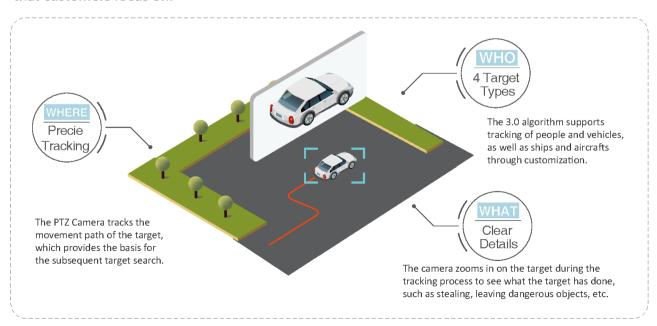

#### Auto Tracking 3.0

When a target triggers the IVS rule, the camera uses the rotation (horizontal and vertical) and zoom features to lock the moving target in the center of the screen. Its Al algorithm then predicts the direction and speed of the target to continuously track the target in the scene.

With Auto Tracking 2.0 algorithm as its foundation, the Auto Tracking 3.0 offers both upgraded software and hardware. The tracking performance has significantly improved in all three areas that customers focus on.