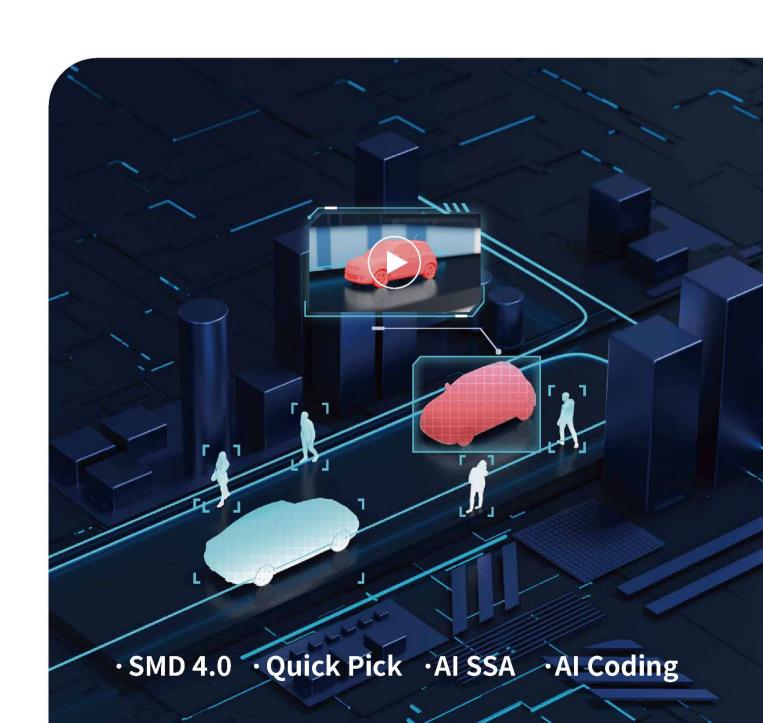

## Wiz Sense

## Focus on human and vehicle

## **Wiz Sense**

- Dahua WizSense is a series of wide range Al products and solutions that adopt independent Al chip and deep learning algorithm.
- WizSense focuses on human and vehicle, benefiting everyone with intelligent functions, simple configuration and inclusive products.

#### What can Dahua WizSense provide you?