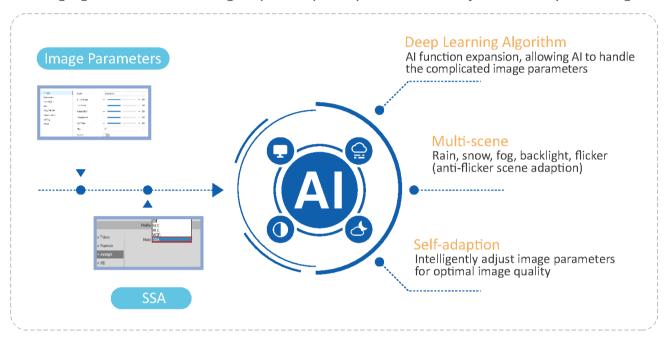

#### Effective Monitoring with Al

With the continuous development of video surveillance and AI, the demand for images with higher quality is also increasing. The Dahua AI SSA (Scene Self-adaption) technology is based on deep learning algorithm that can intelligently identify multiple scenes and adjust to their optimal images.

#### Multi-scene

Al SSA can identify multiple scenes such as rain, snow, fog, backlight and flicker, making the camera suitable for more indoor and outdoor application scenarios.

#### Self-adaption

Based on the scene condition, AI SSA will adjust the image parameters such as exposure, lightness, or other specific image features to capture the highest quality images.