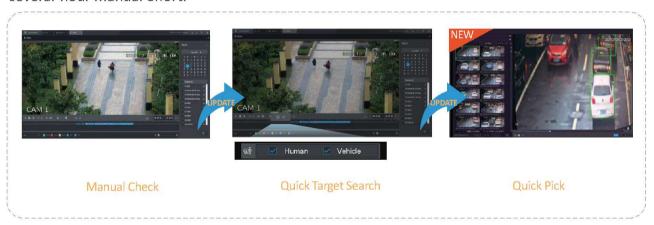

#### [ Q Quick Pick

The Dahua Quick Pick technology can quickly identify human/vehicle targets of interest, which optimizes the search for relevant SMD events. With excellent integration of intelligent functions of both cameras and recorders, this feature can search human/vehicle targets based on Al algorithm that can extract and compare clothing and vehicle colors.

#### **Reduction of Manual Checking**

Quick Pick simplifies search steps to save time and costs. It lets you automate what was once a several-hour manual effort.

#### Filter Irrelevant Human/Vehicle Targets

Based on Al algorithm that can extract and compare colors of clothing and vehicles, the Quick Pick function can filter out irrelevant human/vehicle targets. It helps users focus on the targets of interest and find useful information with higher accuracy.