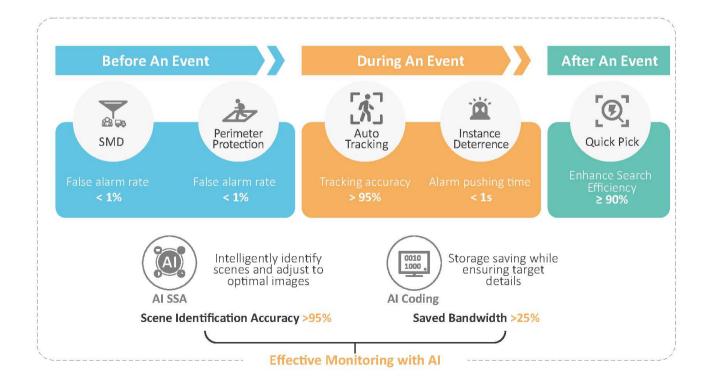

#### Before an Event: Accurate Prediction

Dahua Technology developed the Smart Motion Detection (SMD) technology to differentiate human and vehicle targets in the scene and send accurate alarms to help ensure the safety of users and their properties.

#### SMD 4.0: Reduces false alarms caused by animals

With upgraded AI capabilities, the SMD function filters out irrelevant objects in the scene. Equipped with new deep learning algorithm, SMD 4.0 is optimized to filter out small and large animals in the scene to avoid triggering false alarms.

#### **Perimeter Protection**

The perimeter protection function based on tripwire and area intrusion sends an alarm only when unwanted movements triggered by human or vehicle targets occur, saving users from unnecessary actions caused by false alarms.

#### Auto Tracking 3.0

When a target triggers the IVS rule, the camera uses the rotation (horizontal and vertical) and zoom features to lock the moving target in the center of the screen. Its Al algorithm then predicts the direction and speed of the target to continuously track the target in the scene.

#### Active Deterrence

Actively warns off intruders once they have been detected to significantly reduce the probability of any incident from happening.

Alerts users with a real-time push notification that shows trigger type (human or vehicle), and enables users to easily verify alarms through captured videos.

#### [ Q Quick Pick

The Dahua Quick Pick technology can quickly identify human/vehicle targets of interest, which optimizes the search for relevant SMD events. With excellent integration of intelligent functions of both cameras and recorders, this feature can search human/vehicle targets based on Al algorithm that can extract and compare clothing and vehicle colors.

#### Effective Monitoring with Al

With the continuous development of video surveillance and AI, the demand for images with higher quality is also increasing. The Dahua AI SSA (Scene Self-adaption) technology is based on deep learning algorithm that can intelligently identify multiple scenes and adjust to their optimal images.

#### Multi-scene

Al SSA can identify multiple scenes such as rain, snow, fog, backlight and flicker, making the camera suitable for more indoor and outdoor application scenarios.

#### Self-adaption

Based on the scene condition, AI SSA will adjust the image parameters such as exposure, lightness, or other specific image features to capture the highest quality images.

#### Al Coding (IP Solution)

With the improvement of monitoring resolution, how to maintain image quality while saving storage cost has become one of the most concerning problems of users. Based on CBR (Constant Bit Rate), WizSense Al Coding dynamically allocate bit rate, providing clear target images while saving more than 25% bit rate compared with H.265.