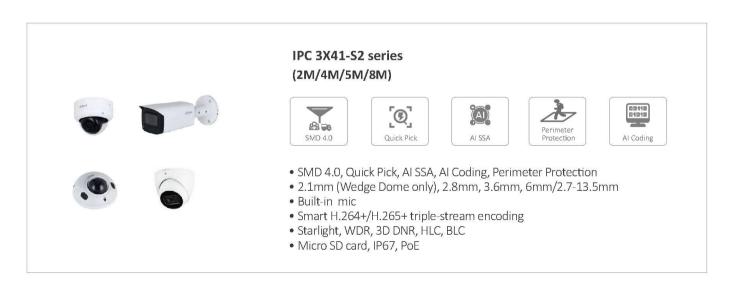

Quick Pick



AI SSA (IPC only)



Al Coding (IP Cameras)

Efficient search for human/vehicle targets Clear images for more details of the event 24/7 time-sharing monitoring

#### Factory Keep people away from restricted areas





SMD



Time-sharing Monitoring



Push Notification



Visual and Auditory Warning

Highly accurate alarms for human/vehicle targets Flexible perimeter protection rules according to fence structure Sound and light alarms for active deterrence of intruders

Farm
Safeguard your outdoor properties and reduce labor costs





SMD



AI SSA (IPC only)



Quick Pick



Al Coding (IP Cameras)

Accurate alarms; Filters out irrelevant objects Efficient search; Saves labor cost Better image quality; Easy configuration

#### | Solutions & Products



#### WizSense IPC





## IPC TiOC 2.0 series (4M/5M/8M)











- SMD 4.0, Quick Pick, AI SSA, AI Coding, Perimeter Protection
- Built-in dual mic & speaker; Two-way Talk
- Smart H.264+/H.265+ triple-stream encoding
- Smart Dual Illuminators
- WDR, 3D DNR, HLC, BLC
- Micro SD card, IP67, PoE

SMD 4.0/AI SSA will be supported by new FW (2022.06)

#### WizSense PTZ



## PTZ SD5A-GA/GB series (2M/4M)









- SMD 4.0, Perimeter Protection, Face Detection
- Auto tracking 3.0
- Quick Pick
- IR distance up to 150m, Starlight+
- Powerful 45x optical zoom
- Smart H.264+/H.265+, triple-stream encoding
- WDR, 3D DNR, HLC, BLC
- IP67, IK10, PoE+

## SD49-GB series (2M/4M)









- SMD 4.0, Perimeter Protection, Face Detection
- Quick Pick
- IR distance up to 100m, Starlight
- Powerful 25x optical zoom
- Smart