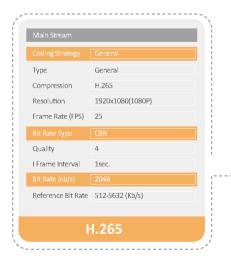

#### **High Compatibility**

Through CBR (Constant Bit Rate), AI Coding does not lose its decoding compatibility when integrated with third-party players or platforms.