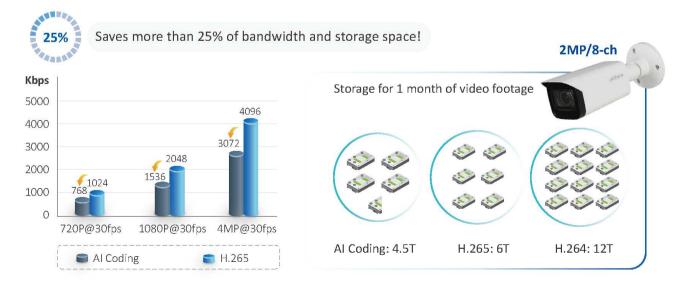

#### Al Coding (IP Solution)

With the improvement of monitoring resolution, how to maintain image quality while saving storage cost has become one of the most concerning problems of users. Based on CBR (Constant Bit Rate), WizSense Al Coding dynamically allocate bit rate, providing clear target images while saving more than 25% bit rate compared with H.265.

#### Save Storage Space while Ensuring the Image Quality of Targets