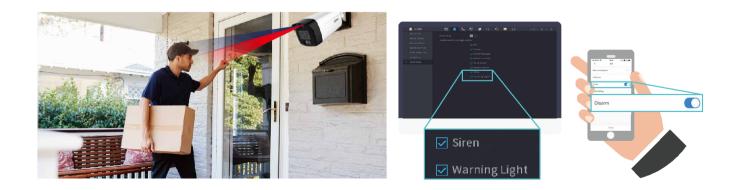

#### **One Click Arming & Disarming**

This feature offers a newly-added disarming option for the siren and warning light of the camera. It is also available on the DMSS app, making it easy and convenient for end-users.