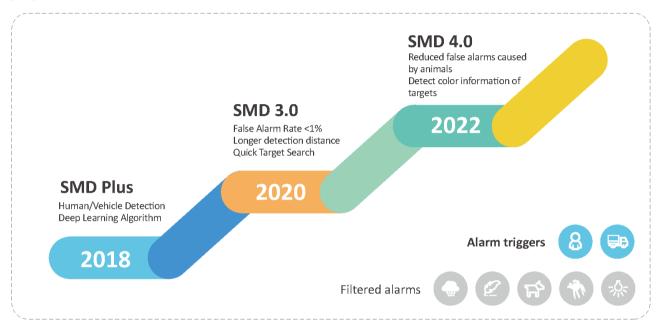

#### SMD 4.0: Reduces false alarms caused by animals

With upgraded AI capabilities, the SMD function filters out irrelevant objects in the scene. Equipped with new deep learning algorithm, SMD 4.0 is optimized to filter out small and large animals in the scene to avoid triggering false alarms.

#### **SMD Comparison**

|                                            | SMD 3.0                                                                                                                | SMD 4.0                                                                                                                 |
|--------------------------------------------|------------------------------------------------------------------------------------------------------------------------|-------------------------------------------------------------------------------------------------------------------------|
| Detection accuracy rate (Human & Vehicle)  | 99%                                                                                                                    | 99%                                                                                                                     |
| Human detection<br>distance                | IPC: Up to 12m<br>(2.8mm fixed-focal camera)<br>PTZ: Up to 400m (day) / 130m (night)<br>(4.8-154mm vari-focal camera)  | IPC: Up to 12m<br>(2.8mm fixed-focal camera)<br>PTZ: Up to 400m (day) / 130m (night)<br>(4.8-154mm vari-focal camera)   |
| Vehicle detection distance                 | IPC: Up to 18m<br>(2.8mm fixed-focal camera)<br>PTZ: Up to 1800m (day) / 130m (night)<br>(4.8-154mm vari-focal camera) | IPC: Up to 18m<br>(2.8mm fixed-focal camera)<br>PTZ: Up to 1,800m (day) / 130m (night)<br>(4.8-154mm vari-focal camera) |
| Small animals (cat, dog)                   | < 1%                                                                                                                   | <b>1</b> < 0.5%                                                                                                         |
| Large animals (cattle, horse, sheep, deer) | < 5%                                                                                                                   | <b>&gt;</b> < 2%                                                                                                        |
| Quick Pick                                 |                                                                                                                        | Supported                                                                                                               |