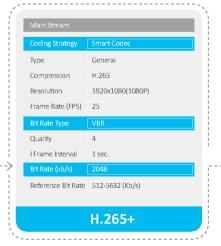

#### **High Stability**

VBR (Variable Bit Rate) has high burstiness, which makes it difficult to calculate the required bandwidth.

Makes it easy to deploy bandwidth and improves bandwidth utilization.