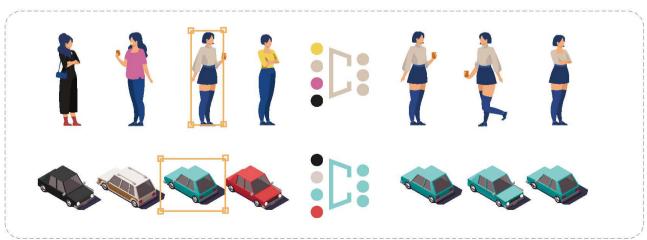

#### [ Q Quick Pick

The Dahua Quick Pick technology can quickly identify human/vehicle targets of interest, which optimizes the search for relevant SMD events. With excellent integration of intelligent functions of both cameras and recorders, this feature can search human/vehicle targets based on Al algorithm that can extract and compare clothing and vehicle colors.

#### Filter Irrelevant Human/Vehicle Targets

Based on Al algorithm that can extract and compare colors of clothing and vehicles, the Quick Pick function can filter out irrelevant human/vehicle targets. It helps users focus on the targets of interest and find useful information with higher accuracy.