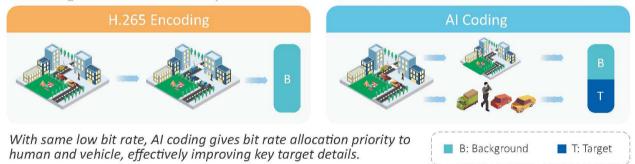

#### Al Coding (IP Solution)

With the improvement of monitoring resolution, how to maintain image quality while saving storage cost has become one of the most concerning problems of users. Based on CBR (Constant Bit Rate), WizSense Al Coding dynamically allocate bit rate, providing clear target images while saving more than 25% bit rate compared with H.265.

#### Save Storage Space while Ensuring the Image Quality of Targets