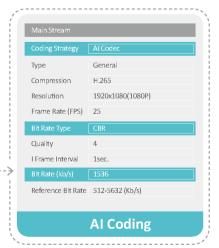

#### Al Coding (IP Solution)

With the improvement of monitoring resolution, how to maintain image quality while saving storage cost has become one of the most concerning problems of users. Based on CBR (Constant Bit Rate), WizSense Al Coding dynamically allocate bit rate, providing clear target images while saving more than 25% bit rate compared with H.265.

\*Al Coding function is enabled by default.