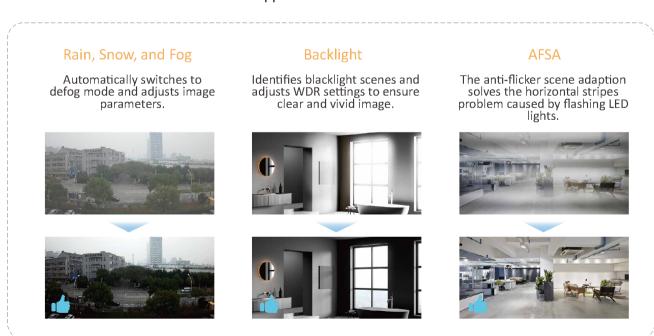

#### Multi-scene

Al SSA can identify multiple scenes such as rain, snow, fog, backlight and flicker, making the camera suitable for more indoor and outdoor application scenarios.

#### Self-adaption

Based on the scene condition, AI SSA will adjust the image parameters such as exposure, lightness, or other specific image features to capture the highest quality images.